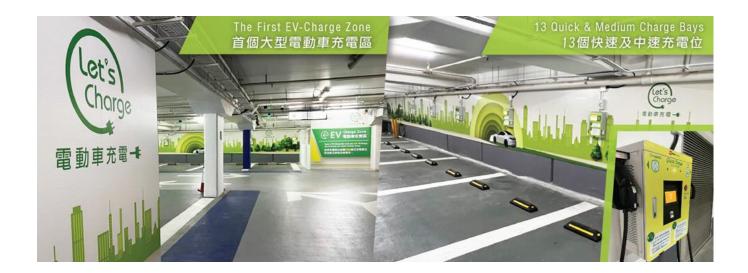

## The First EV-Charge Zone in Admiralty, Central Business District is open!

To drive towards the vision of "Zero Carbon Emission • Clean Air • Smart City", Wilson Parking has set up the first EV-Charge Zone at Admiralty Car Park for electric vehicle drivers! The EV-charge bay surcharge on the use of EV bays will effectively avoid EV-charge bays being occupied by non-EV users or users' vehicles that do not need charging. The EV-Charge Zone is equipped with 13 quick and medium chargers and EV-users using quick charger may fully charge their EV's in 3 hours\*\*! Furthermore, more EV-Charge Zone will be extended to other Wilson's car parks with introduction of online booking service in the near future.

#### **EV-Charge Zone at Admiralty Car Park:**

- 1. Located in central business district Level 1, Block A, Admiralty Car Park
- 2. Exclusive EV-charge bays\* solely for EV drivers
- 3. 13 quick and medium charge bays\* electric vehicles can be fully charged in 3 hours
- 4. EV-charge bays online booking service [Coming soon]
- \*EV-Charge Bay Surcharge Applies.
- \*\*For reference only, subject to different car models.